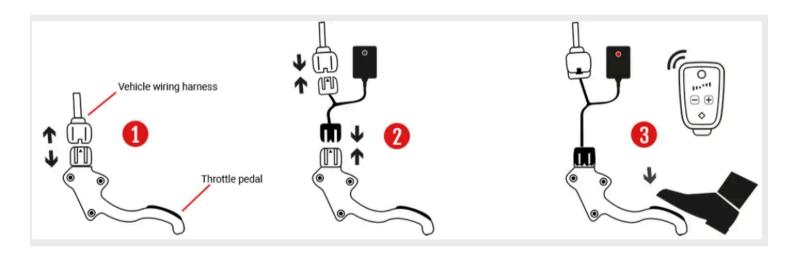

# 1 Install in Just 3 Easy Steps

#### 1. Unplug the Factory Throttle Connection

Locate your accelerator pedal and disconnect the OEM throttle plug from the vehicle's wiring harness.

#### 2. Plug in the PedalBox Base Unit

Connect the PedalBox inline using the supplied OEM-style connectors. It's completely plug-and-play—no cutting or programming required.

#### 3. Mount the Pro Remote

Attach the wireless Pro Remote to your key fob, dash, or the included PedalBox mount. That's it—you're

# NORTHWEST OVERLAND LLC 798 NW DUNBAR AVE. STE 114 - TROUTDALE OREGON 97060 HELP@NORTHWESTOVERLAND.ORG

ready to experience next-level throttle control.